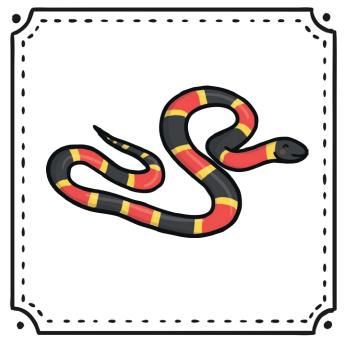

Manta rays survive...

Sea coral snakes eat...

Sea coral snakes survive...

| quids eat |
|-----------|
| quius cui |
|           |
|           |
|           |

| Hermit crabs live                      |                  |
|----------------------------------------|------------------|
|                                        | Hermit crabs eat |
|                                        |                  |
| Hermit crabs survive                   |                  |
| —————————————————————————————————————— |                  |