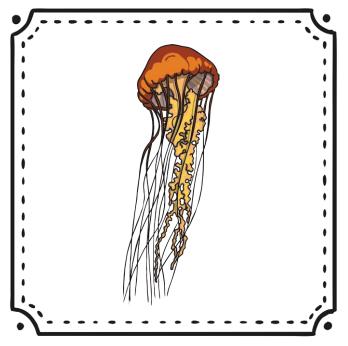

Jellyfish eat...

Jellyfish survive...

| Octopus eat |  |
|-------------|--|
|             |  |
|             |  |
|             |  |
|             |  |
|             |  |
|             |  |

Octopus survive...