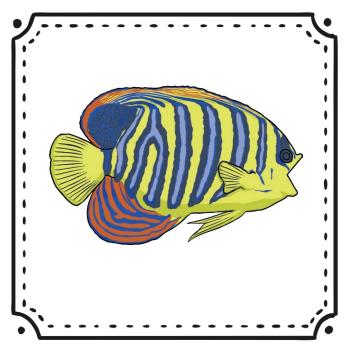

| Ange | lfish | eat. | •• |  |  |
|------|-------|------|----|--|--|
|      |       |      |    |  |  |
|      |       |      |    |  |  |
|      |       |      |    |  |  |
|      |       |      |    |  |  |
|      |       |      |    |  |  |
|      |       |      |    |  |  |

Angelfish survive...

| Clownfish e | eat |  |  |
|-------------|-----|--|--|
|             |     |  |  |
|             |     |  |  |
|             |     |  |  |
|             |     |  |  |
|             |     |  |  |
|             |     |  |  |