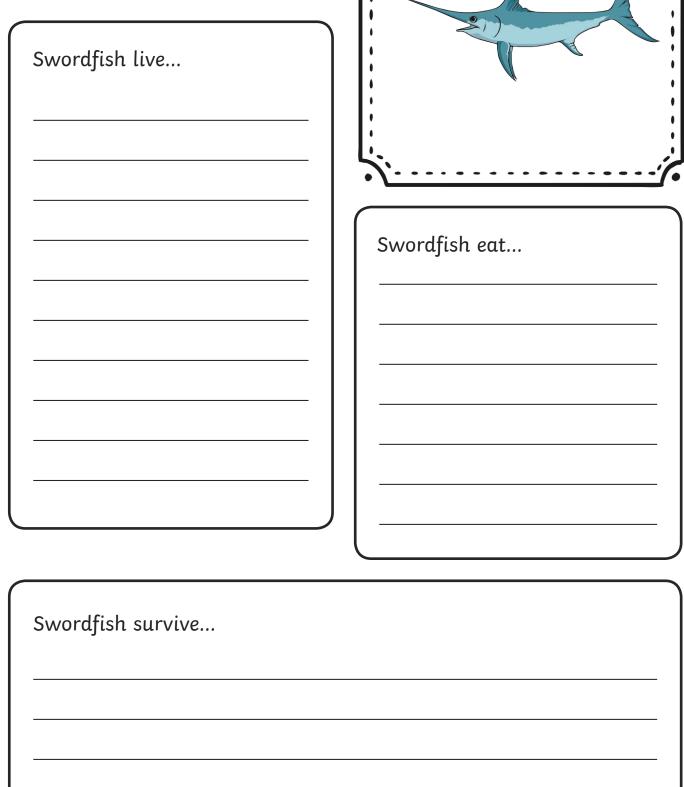

|   |  | _ |
|            |   |  | _ |
|            |   |  | _ |
|            |   |  | _ |
|            |   |  | _ |

Sharks survive...







| Whales live |  |  |
|-------------|--|--|
|             |  |  |
|             |  |  |
|             |  |  |
|             |  |  |
|             |  |  |
|             |  |  |



Whales eat...

Whales survive...









| Mant | a ray | ıs ea | t |  |   |
|------|-------|-------|---|--|---|
|      |       |       |   |  |   |
|      |       |       |   |  |   |
|      |       |       |   |  |   |
|      |       |       |   |  |   |
|      |       |       |   |  |   |
|      |       |       |   |  |   |
|      |       |       |   |  |   |
|      |       |       |   |  |   |
|      |       |       |   |  | - |

Manta rays survive...

















Sea coral snakes eat...

Sea coral snakes survive...





| quids eat |
|-----------|
| quius cui |
|           |
|           |
|           |







| Hermit crabs live                      |                  |
|----------------------------------------|------------------|
|                                        | Hermit crabs eat |
|                                        |                  |
| Hermit crabs survive                   |                  |
| —————————————————————————————————————— |                  |











| Ange | lfish | eat. | •• |  |  |
|------|-------|------|----|--|--|
|      |       |      |    |  |  |
|      |       |      |    |  |  |
|      |       |      |    |  |  |
|      |       |      |    |  |  |
|      |       |      |    |  |  |
|      |